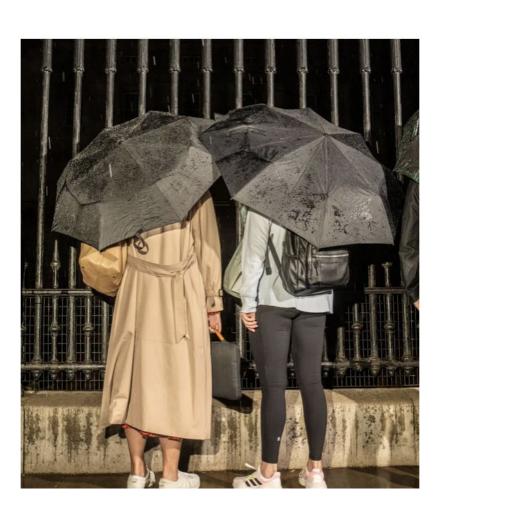

#### **OBSERVE**

- Describe what you see.
- What 'sticks out' to you in the photo?
- What people and/or objects are in the photo?
- What is the setting (ex: outdoors in a forest)?
- Are there any words in the photo?
- Are there any other details you notice?

#### **REFLECT**

- What do you think is happening in the photo?
- When do you think it was taken?
- Why might someone have taken this photo?
- What 'guesses' can you make based on this photo?
- How does this photo make you feel or what does it make you think of?
- Can you connect to this photo?