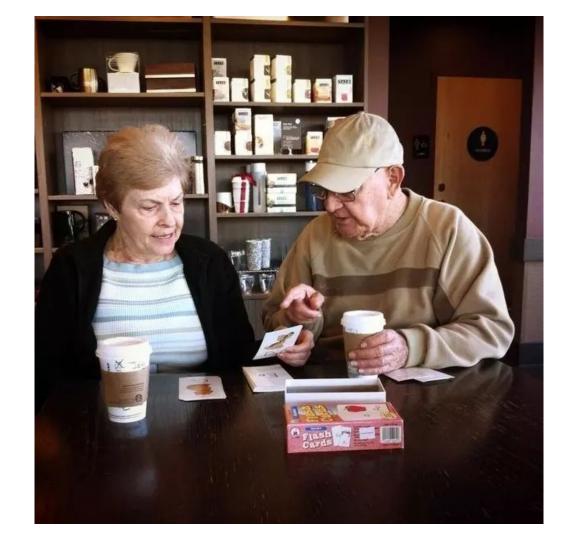

Sometimes, captions are essential for us to understand the 'full story'. They help give CONTEXT to the image!

# Caption: a married couple using vocabulary flash cards. The husband suffers from dementia, and his wife hopes this practice will help him.