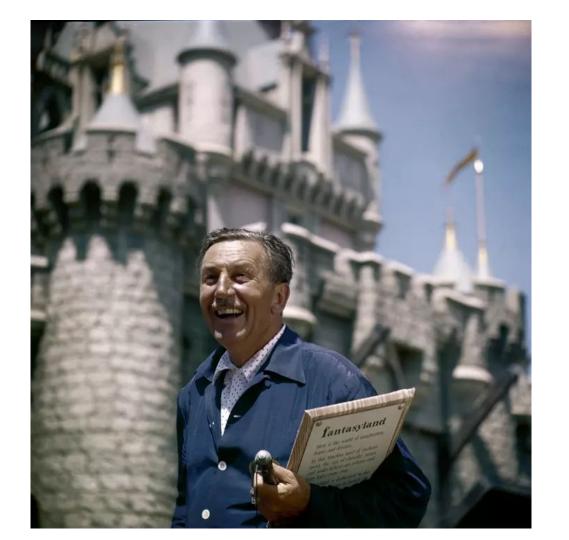

Sometimes, captions will have a 'fun' or 'eye-catching' part to draw the reader's eye

Try to figure out what the caption to this photo could be!

#### Revealing the caption to the photo

"The Happiest Place on Earth: Walt Disney smiling on the opening day of Disneyland, July 1955"

Was your inference correct?

What clues did you use to try and figure it out?