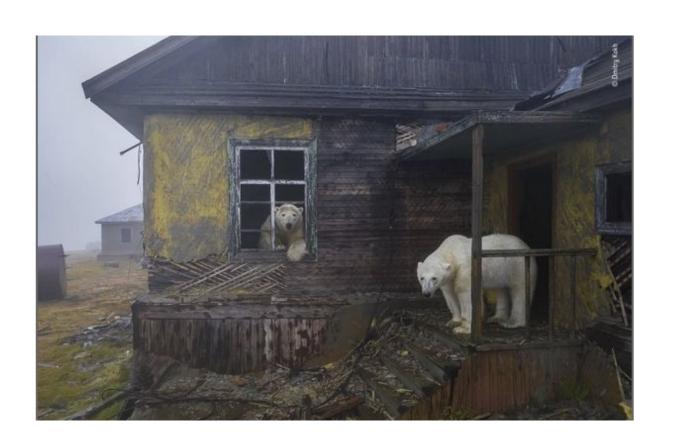

#### **OBSERVE**

- Describe what you see.
- What 'sticks out' to you in the photo?
- What people and/or objects are in the photo?
- What is the setting (ex: outdoors in a forest)?
- Are there any words in the photo?
- Are there any other details you notice?

#### **REFLECT**

- What do you think is happening in the photo?
- When do you think it was taken?
- Why might someone have taken this photo?
- What 'guesses' can you make based on this photo?
- How does this photo make you feel or what does it make you think of?
- Can you connect to this photo?