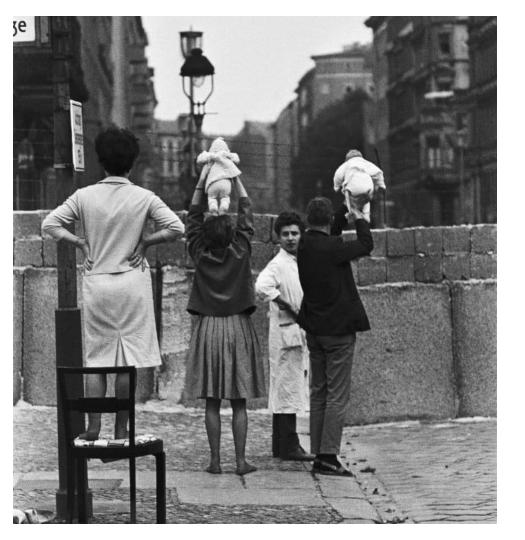

Sometimes, captions are essential for us to understand the 'full story'. They help give CONTEXT to the image!

# Caption: a married couple using vocabulary flash cards. The husband suffers from dementia, and his wife hopes this practice will help him.