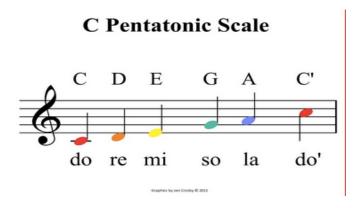

## **Composing on the staff**

| Name:     |  |
|-----------|--|
| Division. |  |

Below is the composition worksheet from last week with a staff added below your notes. Copy your piece from last week's worksheet onto this one, and write the notes in on the staff below. The notes of the C Pentatonic scale (do, re, mi, sol, la) (C, D, E, G, A, C) can be seen below.