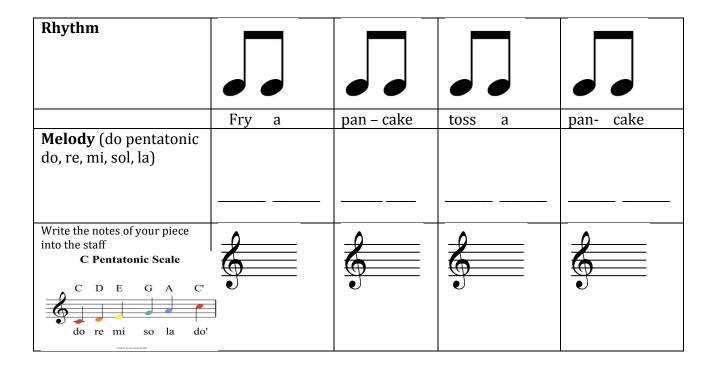

## **Composing on the staff**

| Name:     |  |
|-----------|--|
| Division. |  |

Below is the composition worksheet from last week with a staff added below your notes. Copy your piece from last week's worksheet onto this one, and write the notes in on the staff below. The notes of the C Pentatonic scale (do, re, mi, sol, la) (C, D, E, G, A, C) can be seen below.