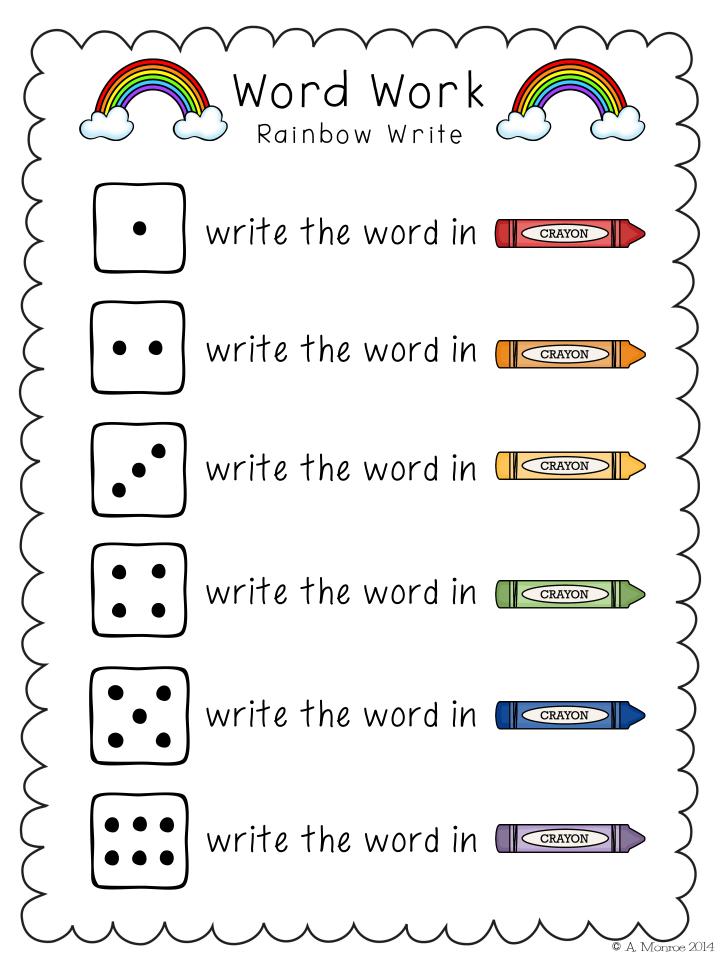

I hope you find these activities useful.

Rainbow Write-Students will need a of the recording sheet and the die roll key. Students write all their words in pencil and then roll the die to see which color to trace each word.