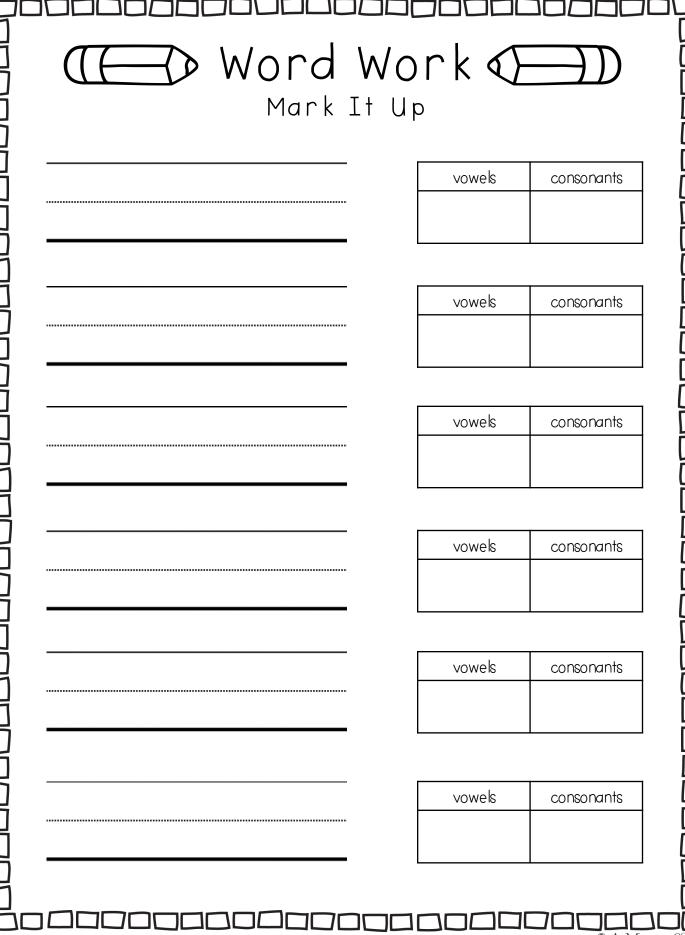

Mark It Up- Students will write each word with a pencil. They will highlight the vowels in one color and the consonants in another color. They will write how many vowels and how many consonants in the chart beside each word.