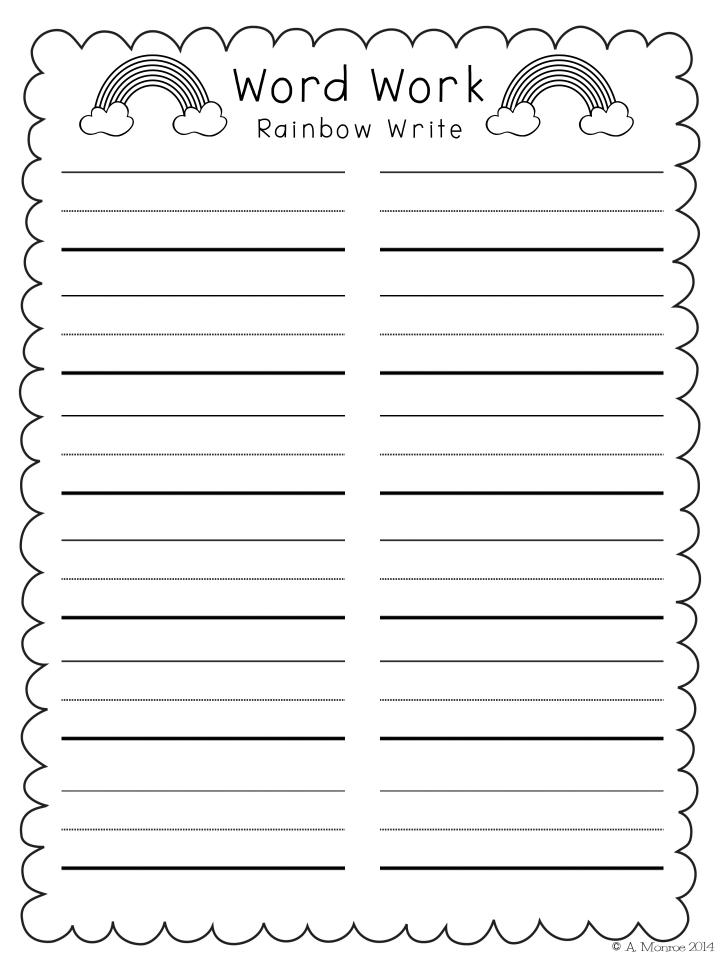

I hope you find these activities useful.

Rainbow Write-Students will need a of the recording sheet and the die roll key. Students write all their words in pencil and then roll the die to see which color to trace each word.