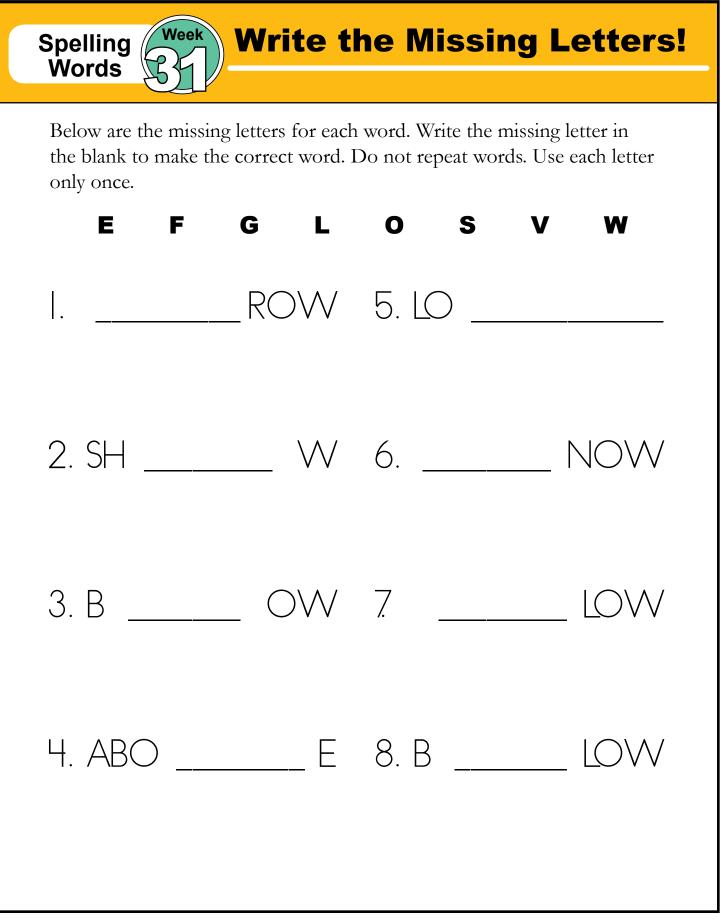

low    |  |
| Ч.                                                                                              | bilow | below  | belowe |  |
| 5.                                                                                              | growe | grow   | grouw  |  |
| 6.                                                                                              | flow  | flowe  | floow  |  |
| 7.                                                                                              | abuve | aboove | above  |  |
| 8.                                                                                              | showe | shouw  | show   |  |
|                                                                                                 |       |        |        |  |







Name: