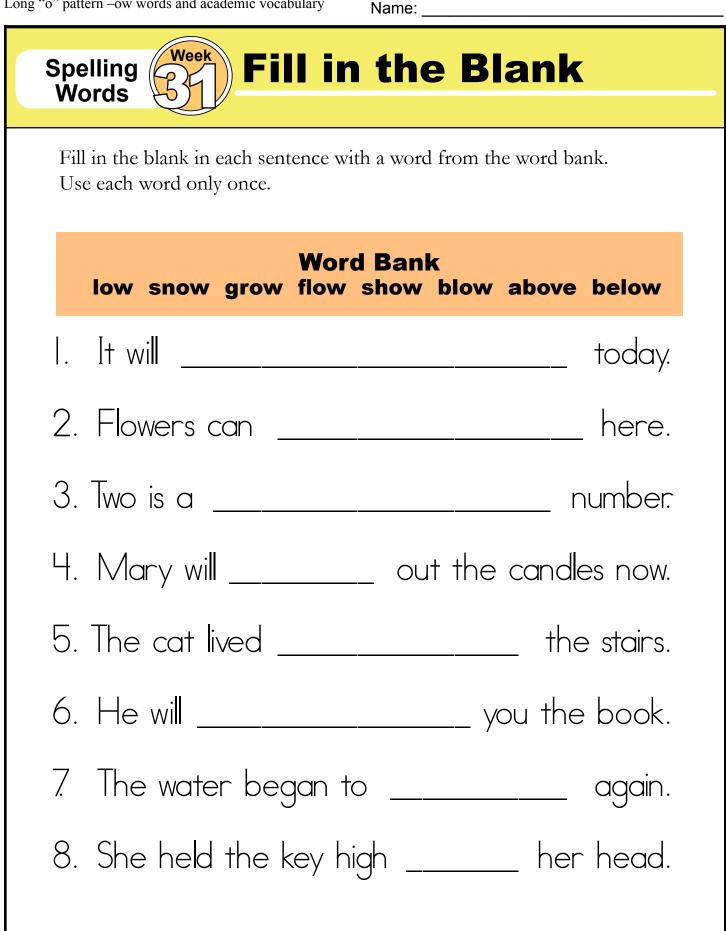

| loew   | low    |  |
| Ч.                                                                                              | bilow | below  | belowe |  |
| 5.                                                                                              | growe | grow   | grouw  |  |
| 6.                                                                                              | flow  | flowe  | floow  |  |
| 7.                                                                                              | abuve | aboove | above  |  |
| 8.                                                                                              | showe | shouw  | show   |  |
|                                                                                                 |       |        |        |  |







Name: