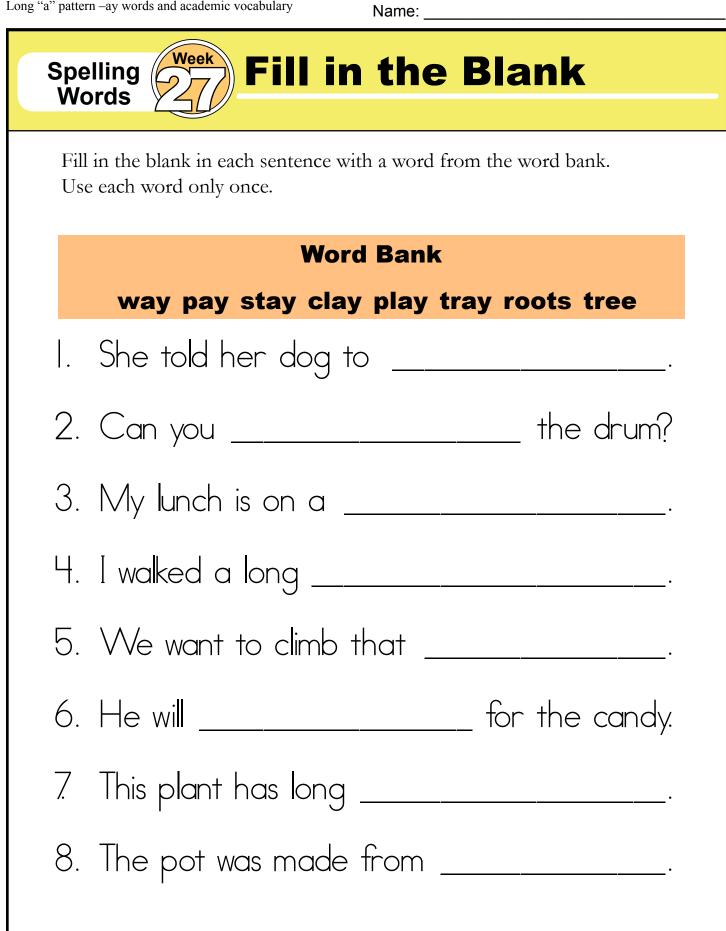

Name: \_\_\_\_\_

| Spelling<br>Words | Week Write It Three Times!                    |
|-------------------|-----------------------------------------------|
| I. way            | Write each of the spelling words three times. |
| 2. pay            |                                               |
| 3. stay           |                                               |
| 4. clay           |                                               |
| 5. play           |                                               |
| 6. tray           |                                               |
| 7. roots          |                                               |
| 8. tree           |                                               |
|                   |                                               |