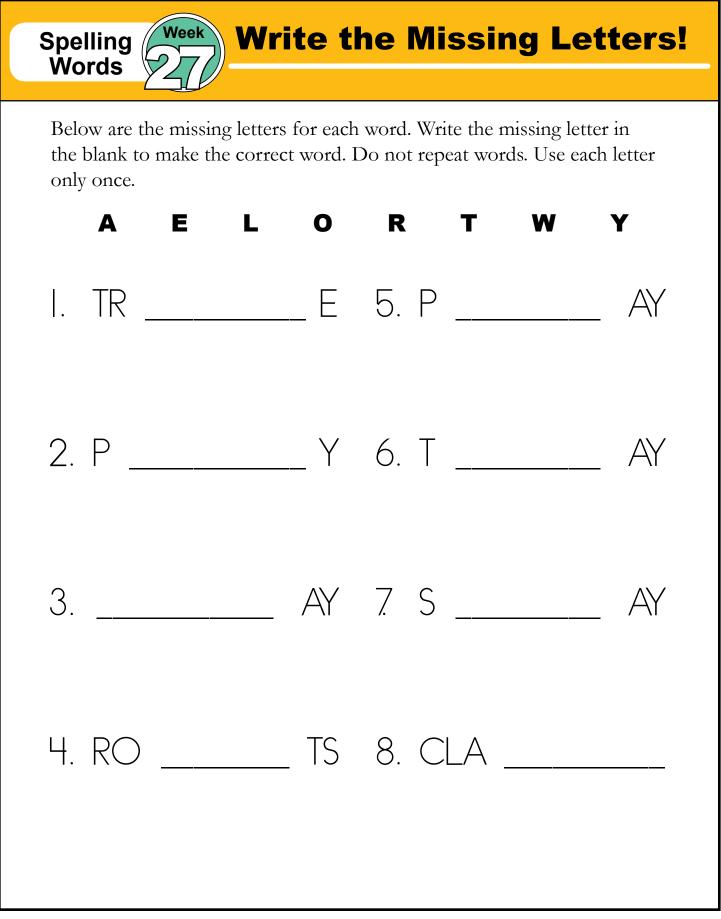

Name: \_\_\_\_\_

| Spelling<br>Words | Week Write It Three Times!                    |
|-------------------|-----------------------------------------------|
| I. way            | Write each of the spelling words three times. |
| 2. pay            |                                               |
| 3. stay           |                                               |
| 4. clay           |                                               |
| 5. play           |                                               |
| 6. tray           |                                               |
| 7. roots          |                                               |
| 8. tree           |                                               |
|                   |                                               |